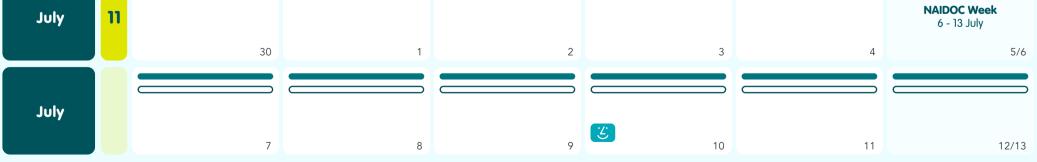

## 2025 School Planner

|            | Week | Monday                                                | Tuesday | Wednesday | Thursday       | Friday                               | Saturday/Sunday                                       |
|------------|------|-------------------------------------------------------|---------|-----------|----------------|--------------------------------------|-------------------------------------------------------|
| July       |      |                                                       |         |           |                |                                      |                                                       |
|            |      | 14                                                    | 15      | 16        | 17             | 18                                   | 19/20                                                 |
| July       | 1    | Term 3 starts                                         | 22      | 23        | <u>ک</u><br>24 | 25                                   | 26/27                                                 |
| July/Augus | 1 2  | 28                                                    | 29      | 30        | 31             | 1                                    | 2/3                                                   |
| August     | 3    | 20                                                    |         |           | 72             |                                      | National Science Week<br>9 - 17 August                |
| August     | 4    | 4<br><b>Bullying No Way!</b><br>11 - 15 August        | 5       | 6         | 7              | 8                                    | 9/10<br><b>Children's Book Week</b><br>16 - 23 August |
|            |      | 11                                                    | 12      | 13        | 14             | 15                                   | 16/17                                                 |
| August     | 5    | 18                                                    | 19      | 20        | <u>ک</u>       | 22                                   | 23/24                                                 |
|            |      | 10                                                    |         | 20        |                | Wear It Purple Day                   | 23/24                                                 |
| August     | 6    | 25                                                    | 26      | 27        | 28             | 29                                   | 30/31                                                 |
| September  | 7    | <b>Women's Health Week</b><br>1 - 6 September         |         |           |                |                                      | National Child<br>Protection Week<br>Father's Day     |
|            |      | 1                                                     | 2       | 3         | 4              | 5                                    | 7 September 6/7                                       |
| September  | 8    | National Child<br>Protection Week<br>7 - 13 September |         |           | R U OK? Day    |                                      |                                                       |
|            |      | 8                                                     | 9       | 10        | 11             | 12                                   | 13/14                                                 |
| September  | 9    | 15                                                    | 16      | 17        | ٤              | 19                                   | 20/21                                                 |
| September  |      |                                                       |         |           |                | Friday Before the<br>AFL Grand Final |                                                       |
|            |      | 22                                                    | 23      | 24        | 25             | 26                                   | 27/28                                                 |