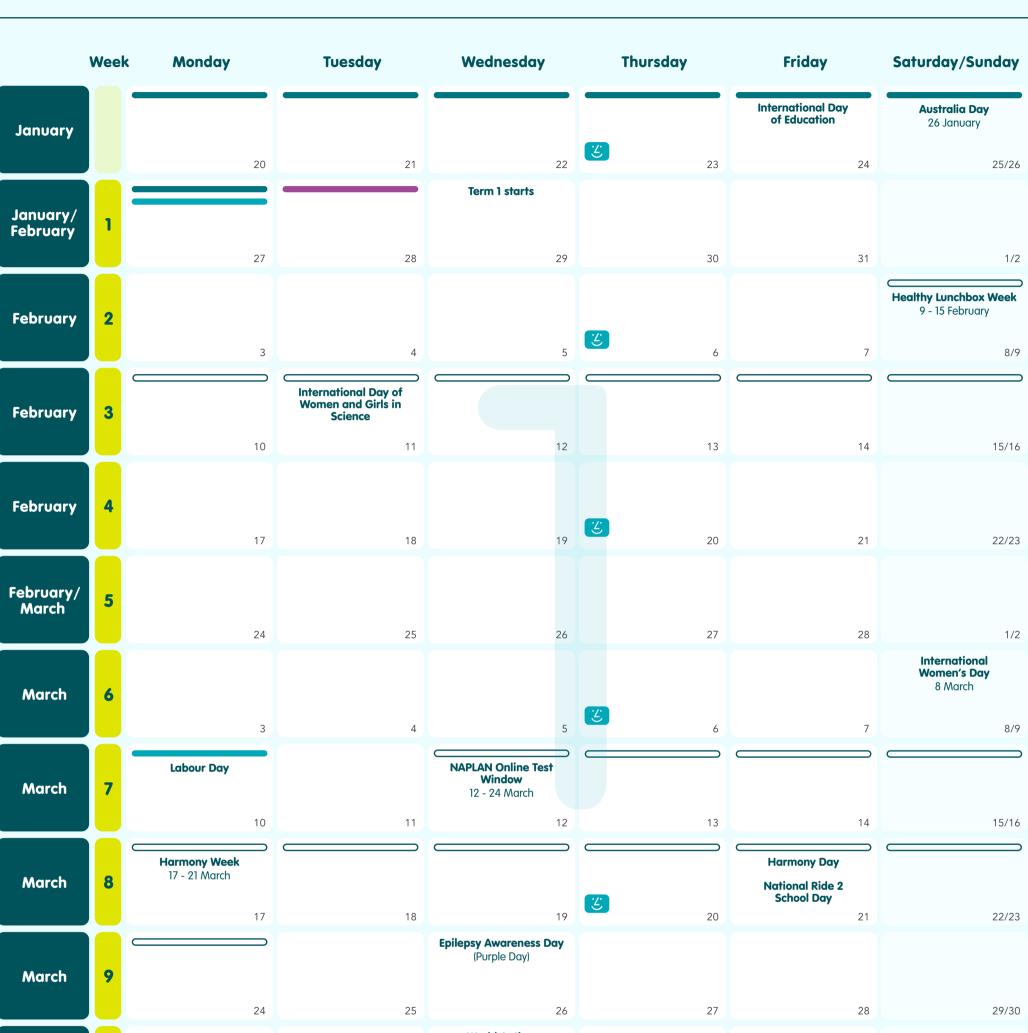

## 2025 School Planner

|           | Week | Monday                               | Tuesday                                            | Wednesday                                                           | Thursday              | Friday    | Saturday/Sunday                                                                                |
|-----------|------|--------------------------------------|----------------------------------------------------|---------------------------------------------------------------------|-----------------------|-----------|------------------------------------------------------------------------------------------------|
| April     | 1    | Easter Monday                        | Term 2 starts<br>Earth Day                         |                                                                     |                       | ANZAC Day |                                                                                                |
|           |      | 21                                   | 22                                                 | 23                                                                  | 24                    | 25        | 26/27                                                                                          |
| April/May | 2    |                                      |                                                    |                                                                     | C                     |           |                                                                                                |
|           |      | 28                                   | 29                                                 | 30                                                                  | 1                     | 2         | 3/4<br>Mother's Day                                                                            |
| May       | 3    |                                      |                                                    |                                                                     |                       |           | 11 May                                                                                         |
|           |      | 5                                    | 6                                                  | 7                                                                   | 8                     | 9         | 10/11                                                                                          |
| May       | 4    |                                      |                                                    |                                                                     | C                     |           | International Day<br>Against Homophobia,<br>Biphobia, Interphobia<br>and Transphobia<br>17 May |
|           |      | 12                                   | 13                                                 | 14<br>World Day for Cultural                                        | 15                    | 16        | 17/18                                                                                          |
| May       | 5    |                                      |                                                    | World Day for Cultural<br>Diversity for Dialogue<br>and Development |                       |           |                                                                                                |
|           |      | 19                                   | 20                                                 | 21                                                                  | 22                    | 23        | 24/25                                                                                          |
| May/June  | 6    | National Sorry Day                   | National<br>Reconciliation Week<br>27 May - 3 June |                                                                     |                       |           |                                                                                                |
|           |      | 26                                   | 27                                                 | 28                                                                  | 29                    | 30        | 31/1                                                                                           |
| June      | 7    |                                      |                                                    |                                                                     | World Environment Day |           |                                                                                                |
|           |      | 2                                    | 3                                                  | 4                                                                   | 5                     | 6         | 7/8                                                                                            |
| June      | 8    | King's Birthday<br>Men's Health Week |                                                    |                                                                     |                       |           |                                                                                                |
|           |      | 9 - 15 June<br>9                     | 10                                                 | 11                                                                  | <u>۲</u>              | 13        | 14/15                                                                                          |
|           |      | ,                                    | 10                                                 |                                                                     | 12                    | 13        | 14.13                                                                                          |
| June      | 9    |                                      |                                                    |                                                                     |                       |           |                                                                                                |
|           |      | 16                                   | 17                                                 | 18                                                                  | 19                    | 20        | 21/22                                                                                          |
|           |      |                                      |                                                    |                                                                     |                       |           |                                                                                                |
| June      | 10   |                                      |                                                    |                                                                     |                       |           |                                                                                                |
|           |      | 23                                   | 24                                                 | 25                                                                  | <u>ع</u>              | 27        | 28/29                                                                                          |
|           |      |                                      |                                                    |                                                                     |                       |           |                                                                                                |