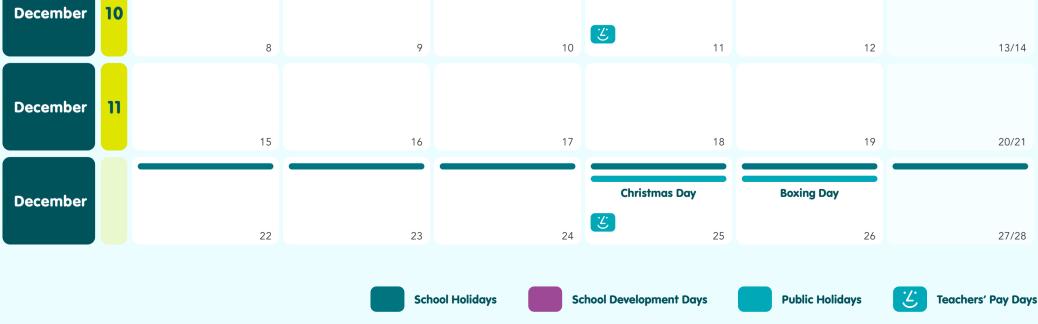

# Suc 2025 School Planner

|                       | Weel | k Monday                                        | Tuesday                                                               | Wednesday                                        | ٦ | Thursday               | Friday                           | Saturday/Sunday                  |
|-----------------------|------|-------------------------------------------------|-----------------------------------------------------------------------|--------------------------------------------------|---|------------------------|----------------------------------|----------------------------------|
| September<br>/October |      |                                                 |                                                                       | Mental Health Month<br>1 - 31 October            | ٣ |                        |                                  | World Teachers' Day<br>5 October |
| October               | 1    | 29<br>Term 4 starts<br>World Cerebral Palsy Day | 30                                                                    | 1                                                |   | 2                      | 3                                | 4/5                              |
|                       |      | 6                                               | 7                                                                     | 8                                                |   | 9                      | 10                               | 11/12                            |
| October               | 2    | 13                                              | 14                                                                    | 15                                               | Ľ | 16                     | 17                               | 18/19                            |
|                       |      | 13                                              | 14                                                                    | 15                                               |   | 10                     | 17                               | 10/17                            |
| October               | 3    | 20                                              | 21                                                                    | 22                                               |   | 23                     | 24                               | 25/26                            |
|                       |      | 20                                              | 21                                                                    | 22                                               |   | 23                     | World Teachers' Day<br>Australia | 23/26                            |
| October/<br>November  | 4    | 27                                              | 28                                                                    | 29                                               | C | 30                     | Australia<br>31                  | 1/2                              |
|                       |      | 27                                              |                                                                       |                                                  |   | 50                     | 51                               | 172                              |
| November              | 5    |                                                 | Melbourne Cup                                                         |                                                  |   |                        |                                  |                                  |
|                       |      | 3                                               | 4<br>Remembrance Day                                                  | 5                                                |   | 6                      | 7                                | 8/9                              |
| November              | 6    |                                                 |                                                                       |                                                  | C |                        |                                  |                                  |
|                       |      | 10                                              | 11                                                                    | 12<br>International Men's Day                    |   | 13<br>d Children's Day | 14                               | 15/16                            |
| November              | 7    |                                                 |                                                                       | international metro bay                          |   | u chinarch s buy       |                                  |                                  |
|                       |      | 17                                              | 18                                                                    | 19                                               |   | 20                     | 21                               | 22/23                            |
| November              | 8    |                                                 | International Day for the<br>Elimination of Violence<br>Against Women |                                                  | Ľ |                        |                                  | 00/00                            |
|                       |      | 24<br>National Water                            | 25                                                                    | 26<br>International Day of                       |   | 27                     | 28                               | 29/30                            |
| December              | 9    | Safety Day                                      |                                                                       | International Day of<br>People with Disabilities |   |                        | _                                |                                  |
|                       |      | 1                                               | 2                                                                     | 3<br>International Human                         |   | 4                      | 5                                | 6/7                              |
| -                     |      |                                                 |                                                                       | Rights Day                                       |   |                        |                                  |                                  |