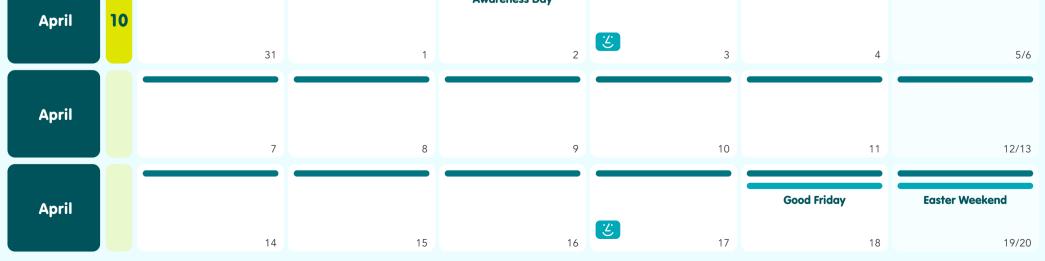

## 2025 School Planner

|           | Week | Monday                               | Tuesday                                            | Wednesday                                                           | Thursday              | Friday    | Saturday/Sunday                                                                                |
|-----------|------|--------------------------------------|----------------------------------------------------|---------------------------------------------------------------------|-----------------------|-----------|------------------------------------------------------------------------------------------------|
| April     | 1    | Easter Monday                        | Term 2 starts<br>Earth Day                         |                                                                     |                       | ANZAC Day |                                                                                                |
|           |      | 21                                   | 22                                                 | 23                                                                  | 24                    | 25        | 26/27                                                                                          |
| April/May | 2    |                                      |                                                    |                                                                     | C                     |           |                                                                                                |
|           |      | 28                                   | 29                                                 | 30                                                                  | 1                     | 2         | 3/4<br>Mother's Day                                                                            |
| May       | 3    |                                      |                                                    |                                                                     |                       |           | 11 May                                                                                         |
|           |      | 5                                    | 6                                                  | 7                                                                   | 8                     | 9         | 10/11                                                                                          |
| May       | 4    |                                      |                                                    |                                                                     | C                     |           | International Day<br>Against Homophobia,<br>Biphobia, Interphobia<br>and Transphobia<br>17 May |
|           |      | 12                                   | 13                                                 | 14<br>World Day for Cultural                                        | 15                    | 16        | 17/18                                                                                          |
| May       | 5    |                                      |                                                    | World Day for Cultural<br>Diversity for Dialogue<br>and Development |                       |           |                                                                                                |
|           |      | 19                                   | 20                                                 | 21                                                                  | 22                    | 23        | 24/25                                                                                          |
| May/June  | 6    | National Sorry Day                   | National<br>Reconciliation Week<br>27 May - 3 June |                                                                     |                       |           |                                                                                                |
|           |      | 26                                   | 27                                                 | 28                                                                  | 29                    | 30        | 31/1                                                                                           |
| June      | 7    |                                      |                                                    |                                                                     | World Environment Day |           |                                                                                                |
|           |      | 2                                    | 3                                                  | 4                                                                   | 5                     | 6         | 7/8                                                                                            |
| June      | 8    | King's Birthday<br>Men's Health Week |                                                    |                                                                     |                       |           |                                                                                                |
|           |      | 9 - 15 June<br>9                     | 10                                                 | 11                                                                  | <u>۲</u>              | 13        | 14/15                                                                                          |
|           |      | ,                                    | 10                                                 |                                                                     | 12                    | 13        | 14.13                                                                                          |
| June      | 9    |                                      |                                                    |                                                                     |                       |           |                                                                                                |
|           |      | 16                                   | 17                                                 | 18                                                                  | 19                    | 20        | 21/22                                                                                          |
|           |      |                                      |                                                    |                                                                     |                       |           |                                                                                                |
| June      | 10   |                                      |                                                    |                                                                     |                       |           |                                                                                                |
|           |      | 23                                   | 24                                                 | 25                                                                  | <u>ع</u>              | 27        | 28/29                                                                                          |
|           |      |                                      |                                                    |                                                                     |                       |           |                                                                                                |