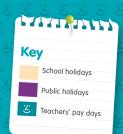

## 2020 TAS school planner

| Term ONE             | 2020<br>Week | Monday                            | Tuesday                 | Wednesday                   | Thursday | Friday           | Saturday/Sunday           |
|----------------------|--------------|-----------------------------------|-------------------------|-----------------------------|----------|------------------|---------------------------|
| January              |              | 20                                | 21                      | ٤ 22                        | 23       | 24               | Australia<br>Day<br>25/26 |
| January/<br>February |              | Australia Day<br>Holiday<br>27    | 28*                     | 29                          | 30       | 31               | 1/2                       |
| February             | 1            | 3**                               | 4                       | خ 5                         | 6        | 7                | 8/9                       |
| February             | 2            | Royal Hobart<br>Regatta Day<br>10 | 11                      | 12                          | 13       | 14               | 15/16 2                   |
| February             | 3            | 17                                | 18                      | <u>ت</u><br>٤               | 20       | 21               | 22/23                     |
| February/<br>March   | 4            | 24                                | 25                      | Launceston<br>Cup Day<br>26 | 20       | 28               | 29/1                      |
| March                | 5            |                                   | King Island<br>Show Day | _                           |          |                  | ć                         |
| March                | 6            | 2<br>Eight Hours<br>Day           | 3                       |                             | 5        | 6                | 7/8 2                     |
| March                | 7            | 9                                 | 10                      | 11                          | 12       | 13               | 14/15                     |
| March                | 8            | 16                                |                         | <b>3</b> 18                 | 19       | 20               | 21/22                     |
| 4<br>March/<br>April | 9            | 23                                | 24                      | 25                          | 26       | 27               | 28/29                     |
| April                | 10           | 30                                | 31                      | ٤ 1                         | 2        | 3<br>Good Friday | 4/5                       |
|                      |              | 6                                 | 7                       | 8                           | 9        | 10               | 11/12                     |

|               | Week | Monday                 | Tuesday                 | Wednesday       | Thursday | Friday | Saturday/Sunday |
|---------------|------|------------------------|-------------------------|-----------------|----------|--------|-----------------|
| April         |      | Easter<br>Monday<br>13 | Easter<br>Tuesday<br>14 | <del>د</del> 15 | 16       | 17     | 18/19           |
| April         |      |                        |                         |                 |          |        | ANZAC Day       |
|               |      | 20                     | 21                      | 22              | 23       | 24     | 25/26           |
| April/<br>May | 1    | 27                     | 28                      | <u>ح</u> 29     | 30       | 1      | 2/3             |
|               |      |                        |                         |                 |          |        |                 |
| May           | 2    |                        |                         |                 |          | AGFEST |                 |
|               |      | 4                      | 5                       | 6               | 7        | 8      | 9/10            |
|               |      |                        |                         |                 |          |        |                 |
| May           | 3    |                        |                         |                 |          |        |                 |
|               |      | 11                     | 12                      | ٤ 13            | 14       | 15     | 16/17           |
| May           | 4    |                        |                         |                 |          |        |                 |
|               |      | 18                     | 19                      | 20              | 21       | 22     | 23/24           |
| May           | 5    |                        |                         | ح 27            |          |        |                 |
|               |      | 25                     | 26                      | 27              | 28       | 29     | 30/31           |
| June          | 6    |                        |                         |                 |          |        |                 |
|               |      | 1                      | 2                       | 3               | 4        | 5      | 6/7             |
| June          | 7    | Queen's<br>Birthday    |                         | ٤ 10            |          | 10     | 12/14           |
|               |      | 8                      | 9                       | <u>2</u> 10     | 11       | 12     | 13/14           |
| June          | 8    | 15                     | 16                      | 17              | 10       | 19     | 20/21           |
|               |      | 15                     | 16                      | 17              | 18       | 19     | 20/21           |
| June          | 9    |                        |                         |                 |          |        |                 |
|               |      | 22                     | 23                      | ٤ 24            | 25       | 26     | 27/28           |
|               |      |                        |                         |                 |          |        |                 |
| June/<br>July | 10   |                        |                         |                 |          |        |                 |
|               |      | 29                     | 30                      | 1               | 2        | 3      | 4/5             |

| Term <b>THRE</b>     | <b>E</b> 2020 | <u> </u> | · · <u>L· ·L· ·L· ·L· ·L</u> · |           |          | <u></u> | · <u>/· ·/· ·/· ·/· ·/·</u> · |
|----------------------|---------------|----------|--------------------------------|-----------|----------|---------|-------------------------------|
|                      | Week          | Monday   | Tuesday                        | Wednesday | Thursday | Friday  | Saturday/Sunday               |
| yluL                 |               | 6        | 7                              | 8 ع       | 9        | 10      | 11/12                         |
| July                 |               | 13       | 14                             | 15        | 16       | 17      | 18/19                         |
| yluL                 | 1             | 20       | 21                             | ٤ 22      | 23       | 24      | 25/26                         |
| July/<br>August      | 2             | 27       | 28                             | 29        | 30       | 31      | 1/2                           |
| August               | 3             | 3        | 4                              | ٤ 5       | 6        | 7       | 8/9                           |
| August               | 4             | 10       | 11                             | 12        | 13       | 14      | 15/16                         |
| August               | 5             | 17       | 18                             | ٤ 19      | 20       | 21      | 22/23                         |
| August               | 6             | 24       | 25                             | 26        | 27       | 28      | 29/30                         |
| August/<br>September | 7             | 31       | 1                              | ٤ 2       | 3        | 4       | 5/6                           |
| September            | 8             | 7        | 8                              | 9         | 10       | 11      | 12/13                         |
| September            | 9             | 14       | 15                             | ٤ 16      | 17       | 18      | 19/20                         |
| September            | 10            | 21       | 22                             | 23        | 24       | 25      | 26/27                         |

tmbank.com.au or 13 12 21

| Term <b>FOU</b>       | <b>R</b> 2020 |                       |         |             |                                   |                               |                 |
|-----------------------|---------------|-----------------------|---------|-------------|-----------------------------------|-------------------------------|-----------------|
|                       | Week          | Monday                | Tuesday | Wednesday   | Thursday                          | Friday                        | Saturday/Sunday |
| September/<br>October |               | 20                    | 29      | <u>ک</u> 30 | 1                                 | Burnie Show                   | 2/4             |
|                       |               | 28                    | 29      | 30          | 1                                 | 2                             | 3/4             |
| October               |               | 5                     | 6       | 7           | Royal Launceston<br>Show Day<br>8 | 9                             | 10/11           |
| 2                     |               | 5                     | 0       | /           | 0                                 | 7                             | 10/11           |
| October               | 1             | 12                    | 13      | <u>ت</u> 14 | 15                                | Flinders Island<br>Show<br>16 | 17/18           |
| 2                     |               | 12                    | 10      |             |                                   | 10                            | 17710           |
| October               | 2             |                       |         |             | Royal Hobart<br>Show Day          |                               |                 |
| 2                     |               | 19                    | 20      | 21          | 22                                | 23                            | 24/25           |
| October/              | 3             |                       |         |             |                                   |                               |                 |
| November              | 3             | 26                    | 27      | ع 28        | 29                                | 30                            | 31/1            |
| 2                     |               |                       |         |             |                                   |                               |                 |
| November              | 4             | <b>Recreation Day</b> |         |             |                                   |                               |                 |
|                       |               | 2                     | 3       | 4           | 5                                 | 6                             | 7/8             |
| November              | 5             |                       |         |             |                                   |                               | 4               |
|                       | 9             | 9                     | 10      | ٤ 11        | 12                                | 13                            | 14/15           |
|                       |               |                       |         |             |                                   |                               |                 |
| November              | 6             |                       |         |             |                                   |                               | 4               |
|                       |               | 16                    | 17      | 18          | 19                                | 20                            | 21/22           |
| November              | 7             |                       |         |             |                                   | Devonport                     |                 |
| 4                     |               | 23                    | 24      | ٤ 25        | 26                                | Show<br>27                    | 28/29           |
| Neuember              |               |                       |         |             |                                   |                               |                 |
| November/<br>December | 8             |                       |         |             |                                   |                               |                 |
| 2                     |               | 30                    | 1       | 2           | 3                                 | 4                             | 5/6 /           |
| December              | 9             |                       |         |             |                                   |                               |                 |
|                       |               | 7                     | 8       | ۶ و         | 10                                | 11^                           | 12/13           |
| 2                     |               |                       |         |             |                                   |                               |                 |
| December              | 10            |                       |         |             |                                   |                               |                 |
|                       |               | 14                    | 15      | 16          | 17                                | 18^^                          | 19/20           |
| December              |               |                       |         |             |                                   | Christmas Day                 | Boxing Day      |
|                       |               | 21                    | 22      | ع 23        | 24                                | 25                            | 26/27           |
| Ś                     |               |                       |         |             | •                                 | • Manut                       | wou first       |
| otes                  |               |                       |         |             |                                   | <ul> <li>We put</li> </ul>    | you first       |