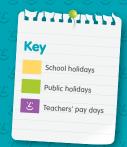

## 2019 NT School planer

| Term ONE             | 2019 | · ·/· ·/· ·/· ·/· ·/·          | ·/· ·/· ·/· ·/· ·/· ·/ |           | ·/· ·/· ·/· ·/· ·/· · | <i>1 </i> | - <i>.</i> , <i>,</i> , - <i>,</i> , - <i>,</i> , . |
|----------------------|------|--------------------------------|------------------------|-----------|-----------------------|-----------|-----------------------------------------------------|
| 2                    | Week | Monday                         | Tuesday                | Wednesday | Thursday              | Friday    | Saturday/Sunday                                     |
| January              |      | 21                             | 22                     | 23        | ٤ 24                  | 25*       | Australia<br>Day                                    |
|                      |      | 21                             | 22                     | 23        | 24                    | 23        | 20/2/                                               |
| January/<br>February | 1    | Australia<br>Day Holiday<br>28 | 29**                   | 30        | 31                    | 1         | 2/3                                                 |
| February             | 2    |                                | _                      |           | <u>د</u> 7            |           |                                                     |
|                      |      | 4                              | 5                      | 6         | 7                     | 8         | 9/10                                                |
| February             | 3    | 11                             | 12                     | 13        | 14                    | 15        | 16/17                                               |
| 4                    |      | 11                             | 12                     | 13        | 14                    | 13        | 10/1/                                               |
| February             | 4    | 18                             | 19                     | 20        | ٤ 21                  | 22        | 23/24                                               |
| 4                    |      |                                |                        |           |                       |           |                                                     |
| February/<br>March   | 5    | 25                             | 26                     | 27        | 28                    | 1         | 2/3                                                 |
| March                | 6    |                                |                        |           |                       |           |                                                     |
| 2                    |      | 4                              | 5                      | 6         | 7                     | 8         | 9/10                                                |
| March                | 7    | 44                             | 10                     | 42        |                       | 45        | 47.07                                               |
|                      |      | 11                             | 12                     | 13        | 14                    | 15        | 16/17                                               |
| March                | 8    | 18                             | 19                     | 20        | <u>ح</u> 21           | 22        | 23/24                                               |
|                      |      | 10                             | 17                     | 20        | 21                    | 22        | 23/24                                               |
| March                | 9    | 25                             | 26                     | 27        | 28                    | 29        | 30/31                                               |
|                      |      |                                |                        |           |                       |           |                                                     |
| April                | 10   | 1                              | 2                      | 3         | <u>ن</u> 4            | 5         | 6/7                                                 |
| April                | 11   |                                |                        |           |                       |           |                                                     |
|                      |      | 8                              | 9                      | 10        | 11                    | 12        | 13/14                                               |

| Term TWO 2019 7 7 7 7 7 7 7 7 7 7 7 7 7 7 7 7 7 7 7 |      |               |         |           |               |                           |                 |
|-----------------------------------------------------|------|---------------|---------|-----------|---------------|---------------------------|-----------------|
|                                                     | Week | Monday        | Tuesday | Wednesday | Thursday      | Friday                    | Saturday/Sunday |
|                                                     |      |               |         |           |               |                           |                 |
| April                                               |      |               |         |           |               | Good Friday               | Easter Saturday |
|                                                     |      | 15            | 16      | 17        | 18            | 19                        | 20/21           |
|                                                     |      | Forton Mandan |         |           | ANZAG D       |                           |                 |
| April                                               | 1    | Easter Monday | 22      | 24        | ANZAC Day  25 | 2/                        | 27/20           |
|                                                     |      | 22            | 23      | 24        | <u>E</u> 25   | 26                        | 27/28           |
| April/                                              | 2    |               |         |           |               |                           |                 |
| May                                                 |      | 29            | 30      | 1         | 2             | 3                         | 4/5             |
|                                                     |      |               |         |           |               |                           |                 |
| May                                                 | 3    | May Day       |         |           |               |                           |                 |
| 4                                                   |      | 6             | 7       | 8         | ٤ 9           | 10                        | 11/12           |
|                                                     |      |               |         |           |               |                           |                 |
| May                                                 | 4    |               |         |           |               |                           |                 |
|                                                     |      | 13            | 14      | 15        | 16            | 17                        | 18/19           |
| 88                                                  |      |               |         |           |               |                           |                 |
| May                                                 | 5    | 20            | 21      | 22        | <u>د</u> 23   | 2.4                       | 25 /2/          |
|                                                     |      | 20            | 21      | 22        | 23            | 24                        | 25/26           |
| May/                                                | 6    |               |         |           |               |                           |                 |
| June                                                |      | 27            | 28      | 29        | 30            | 31                        | 1/2             |
|                                                     |      |               |         |           |               |                           |                 |
| June                                                | 7    |               |         |           |               |                           |                 |
|                                                     |      | 3             | 4       | 5         | ٤ 6           | 7                         | 8/9             |
|                                                     |      | Queen's       |         |           |               |                           |                 |
| June                                                | 8    | Birthday      |         |           |               |                           |                 |
|                                                     |      | 10            | 11      | 12        | 13            | 14                        | 15/16           |
| June                                                | 9    |               |         |           |               |                           |                 |
| Jone                                                |      | 17            | 18      | 19        | ٤ 20          | 21                        | 22/23           |
|                                                     |      | 17            | 10      | 17        | 20            | 21                        | 22/23           |
| June                                                | 10   |               |         |           |               | Borroloola<br>Show Day    |                 |
|                                                     |      | 24            | 25      | 26        | 27            | 28                        | 29/30           |
|                                                     |      |               |         |           |               |                           |                 |
| July                                                |      |               |         |           |               | Alice Springs<br>Show Day |                 |
|                                                     |      | 1             | 2       | 3         | ٤ 4           | 5                         | 6/7             |

| Term <b>THRE</b>     | <b>E</b> 2019 |                        |         |           |             |                           |                 |
|----------------------|---------------|------------------------|---------|-----------|-------------|---------------------------|-----------------|
| <u>'</u>             | Week          | Monday                 | Tuesday | Wednesday | Thursday    | Friday                    | Saturday/Sunday |
| <b>V</b> luly        |               | 8                      | 9       | 10        | 11          | Tennant Creek<br>Show Day | 13/14           |
| July                 |               | 15                     | 16      | 17        | <u>د</u> 18 | Katherine<br>Show Day     | 20/21           |
| July                 | 1             | 22#                    | 23      | 24        | 25          | Darwin<br>Show Day        | 27/28           |
| July/<br>August      | 2             | 29                     | 30      | 31        | ٤ 1         | 2                         | 3/4             |
| August               | 3             | <b>Picnic Day</b><br>5 | 6       | 7         | 8           | 9                         | 10/11           |
| August               | 4             | 12                     | 13      | 14        | ے 15        | 16                        | 17/18           |
| Z August             | 5             | 19                     | 20      | 21        | 22          | 23                        | 24/25           |
| August/<br>September | 6             | 26                     | 27      | 28        | ٤ 29        | 30                        | 31/1            |
| September            | 7             | 2                      | 3       | 4         | 5           | 6                         | 7/8             |
| Z September          | 8             | 9                      | 10      | 11        | ٤ 12        | 13                        | 14/15           |
| September            | 9             | 16                     | 17      | 18        | 19          | 20                        | 21/22           |
| September            | 10            | 23                     | 24      | 25        | ح 26        | 27                        | 28/29           |

## tmbank.com.au or 13 12 21 Phone banking 13 21 40 (24/7) | BSB 812-170

| Term FOUR 2019        |      |        |         |               |            |        |                 |
|-----------------------|------|--------|---------|---------------|------------|--------|-----------------|
|                       | Week | Monday | Tuesday | Wednesday     | Thursday   | Friday | Saturday/Sunday |
| September<br>/October |      | 30     | 1       | 2             | 3          | 4      | 5/6             |
| October               |      | 7      | 8       | 9             | ٤ 10       | 11     | 12/13           |
| October               | 1    | 14     | 15      | 16            | 17         | 18     | 19/20           |
| October               | 2    |        |         |               |            |        |                 |
| October/<br>November  | 3    | 21     | 22      | 23            |            | 25     | 26/27           |
| November              | 4    | 28     | 29      | 30            | 31         | 1      | 2/3             |
| November              | 5    | 11     | 12      | 13            | 7          | 15     | 9/10            |
| November              | 6    | 18     | 19      | 20            | ٤ 21       | 22     | 23/24           |
| November/<br>December | 7    | 25     | 26      | 27            | 28         | 29     | 30/1            |
| December              | 8    | 2      | 3       | 4             | <u>خ</u> 5 | 6      | 7/8             |
| December              | 9    | 9      | 10      | 11            | 12^        | 13^^   | 14/15           |
| December              |      | 16     | 17      | 18            | ٤ 19       | 20     | 21/22           |
| December              |      | 23     | 24      | Christmas Day |            | 27     | 28/29           |